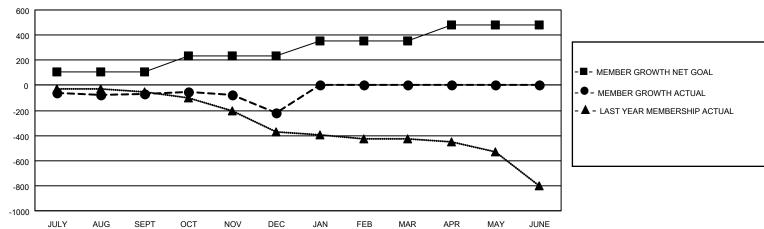

## Multiple District 105

Results as of: 12/31/2021 LOCATION: ENGLAND

| Clubs                 |               |           |               | Members               |                           |                         |                                                    |
|-----------------------|---------------|-----------|---------------|-----------------------|---------------------------|-------------------------|----------------------------------------------------|
| RESULTS FOR 2021-2022 |               |           |               | RESULTS FOR 2021-2022 |                           |                         |                                                    |
| QUARTER               | NEW CLUB GOAL | NEW CLUBS | DROPPED CLUBS | QUARTER               | MEMBER GROWTH NET<br>GOAL | MEMBER GROWTH<br>ACTUAL | DROPPED<br>MEMBERS ACTUAL<br>(including transfers) |
| JULY/AUG/SEPT         | 1             | 0         | 6             | JULY/AUG/SE           | :PT 104                   | 217                     | 248                                                |
| OCT/NOV/DEC           | 3             | 2         | 6             | OCT/NOV/DE            | C 129                     | 345                     | 449                                                |
| JAN/FEB/MAR           | 2             | 0         | 0             | JAN/FEB/MAR           | 122                       | 0                       | 0                                                  |
| APR/MAY/JUNE          | 5             | 0         | 0             | APR/MAY/JUN           | NE 127                    | 0                       | 0                                                  |

## GOALS AND ACTUAL MEMBERS CUMULATIVE

| DROPPED CLUBS: 12 |     | 216 CLUBS OF 595 ADDED 1 OR | GENDER DISTRIBUTION                |                |  |
|-------------------|-----|-----------------------------|------------------------------------|----------------|--|
|                   |     | MORE NEW MEMBERS            | MALE                               | 7,175 (70.79%) |  |
|                   |     |                             | FEMALE                             | 2,960 (29.20%) |  |
| DROPPED MEMBERS   |     |                             | NON BINARY                         | 1 (0.01%)      |  |
| DECEASED          | 65  |                             | PREFER NOT TO ANSWER               | 0 (0.00%)      |  |
| CLUB CANCELLED    | 0   |                             | TOTAL FAMILY LIMIT MEMBERS         | 1.375          |  |
| OTHER             | 632 | CLICK HERE FOR CUMULATIVE   | TOTAL FAMILY UNIT MEMBERS          | 1,375          |  |
| TOTAL             | 697 | MEMBERSHIP DATA             | FAMILY MEMBERS PAYING HALI<br>DUES | F 699          |  |