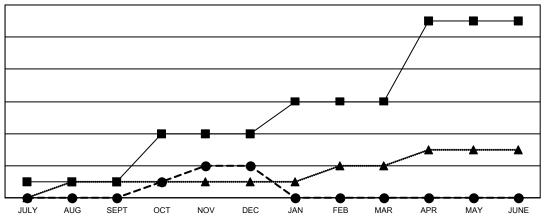

## GOALS AND ACTUAL NEW CLUBS CUMULATIVE

- CURRENT YEAR GOALS FOR NEW CLUBS

- ● - CURRENT YEAR ACTUAL NEW CLUBS

- ▲ - LAST YEAR ACTUAL NEW CLUBS